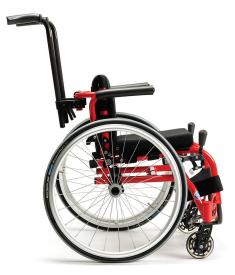

#### **Adjustable**

Based on our succesful Sagita model, Sagita Kids is the children's equivalent of our adult version. Sagitta is a modern active manual wheelchair with endless personalization options. The armrests and leg rest are fully adjustable as well as a varied number of its measurements. A fully customizable wheelchair, fit-to-size, for its user. Sagitta is available in a wide variety of colors, with colorful spoke protectors and wheel choices.

### **Quality guaranteed**

Regarding quality, the **Sagitta Kids** complies with the highest norms, laid down by certified test institutes in most European countries.

Made-to-measure wheelchair thanks to its many adjustable features