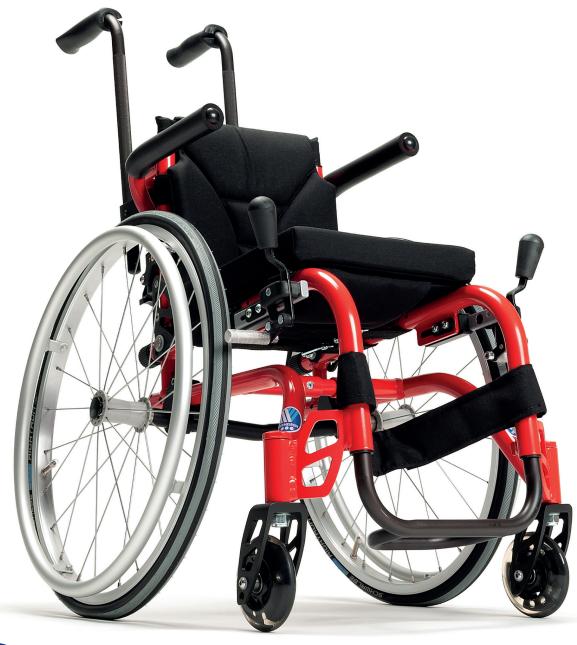

# Sagitta KIDS

## Lightweight active kids wheelchair

Based on our succesful Sagita model, Sagita Kids is the children's equivalent of our adult version.

#### **Adjustable**

Based on our succesful Sagita model, Sagita Kids is the children's equivalent of our adult version. Sagitta is a modern active manual wheelchair with endless personalization options. The armrests and leg rest are fully adjustable as well as a varied number of its measurements. A fully customizable wheelchair, fit-to-size, for its user. Sagitta is available in a wide variety of colors, with colorful spoke protectors and wheel choices.