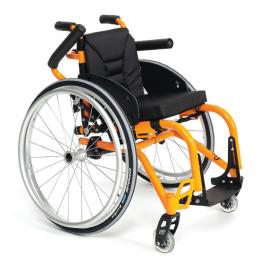

# Sagitta KIDS

## Lightweight active kids wheelchair

Based on our succesful Sagita model, Sagita Kids is the children's equivalent of our adult version.

#### **Adjustable**

Based on our succesful Sagita model, Sagita Kids is the children's equivalent of our adult version. Sagitta is a modern active manual wheelchair with endless personalization options. The armrests and leg rest are fully adjustable as well as a varied number of its measurements. A fully customizable wheelchair, fit-to-size, for its user. Sagitta is available in a wide variety of colors, with colorful spoke protectors and wheel choices.